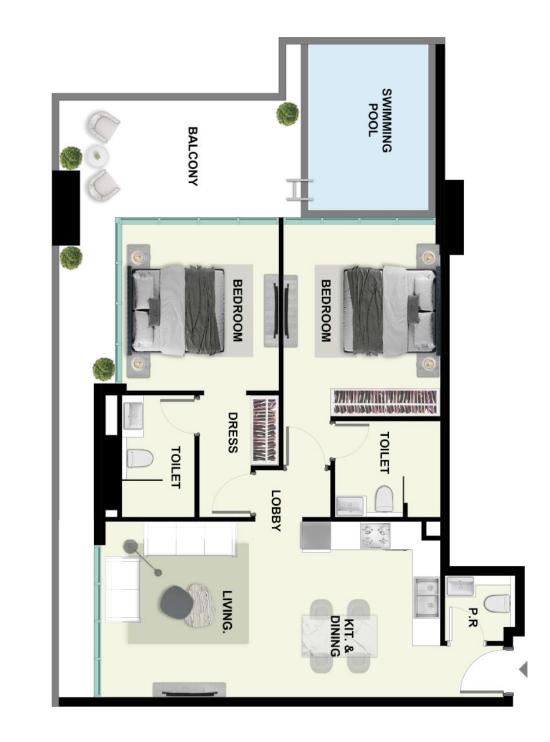

or ultimate relaxation and detoxification, these amenities offer a soothing escape to unwind and refresh, enhancing your well-being after a workout or a busy day.





### THOUGHTFUL AND DYNAMIC LIFESTYLE

Experience a lifestyle where every day blends comfort, convenience, and joy. At SAMANA Park Meadows, modern amenities and elegant design come together to enhance daily living. Enjoy seamless connectivity, beautifully crafted spaces, and vibrant communal areas that make every moment special. Whether you're unwinding in serene surroundings, connecting with family, or engaging in community life, every detail is thoughtfully designed to enrich your experience and make life truly extraordinary.

### UNITS LAYOUT

### STUDIO WITH POOL



### ONE BEDROOM WITH POOL



### TWO BEDROOM WITH POOL



#### SAMANA DEVELOPERS

+971 4 563 9510 info@samanadevelopers.com www.samanadevelopers.com 4th Floor, Building 7, Bay Square, Business Bay, Dubai, United Arab Emirates