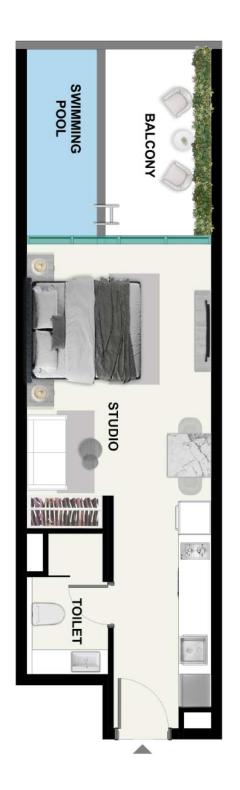

with our luxurious steam and sauna facilities. Designed for ultimate relaxation and detoxification, these amenities offer a soothing escape to unwind and refresh, enhancing your well-being after a workout or a busy day.





### THOUGHTFUL AND DYNAMIC LIFESTYLE

Experience a lifestyle where every day blends comfort, convenience, and joy. At SAMANA Park Meadows, modern amenities and elegant design come together to enhance daily living. Enjoy seamless connectivity, beautifully crafted spaces, and vibrant communal areas that make every moment special. Whether you're unwinding in serene surroundings, connecting with family, or engaging in community life, every detail is thoughtfully designed to enrich your experience and make life truly extraordinary.

### UNITS LAYOUT

### STUDIO WITH POOL



### ONE BEDROOM WITH POOL



### TWO BEDROOM WITH POOL



#### SAMANA DEVELOPERS

+971 4 563 9510 info@samanadevelopers.com www.samanadevelopers.com 4th Floor, Building 7, Bay Square, Business Bay, Dubai, United Arab Emirates