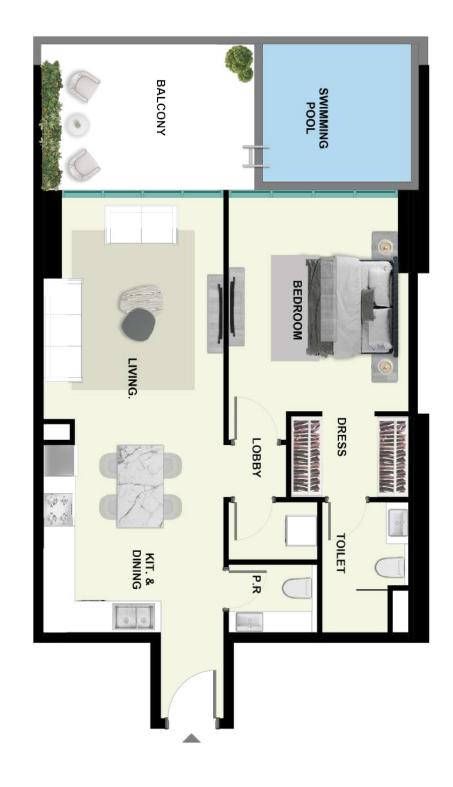

sauna facilities. Designed for ultimate relaxation and detoxification, these amenities offer a soothing escape to unwind and refresh, enhancing your well-being after a workout or a busy day.





### THOUGHTFUL AND DYNAMIC LIFESTYLE

Experience a lifestyle where every day blends comfort, convenience, and joy. At SAMANA Park Meadows, modern amenities and elegant design come together to enhance daily living. Enjoy seamless connectivity, beautifully crafted spaces, and vibrant communal areas that make every moment special. Whether you're unwinding in serene surroundings, connecting with family, or engaging in community life, every detail is thoughtfully designed to enrich your experience and make life truly extraordinary.

### UNITS LAYOUT

### STUDIO WITH POOL



### ONE BEDROOM WITH POOL



### TWO BEDROOM WITH POOL



#### SAMANA DEVELOPERS

+971 4 563 9510 info@samanadevelopers.com www.samanadevelopers.com 4th Floor, Building 7, Bay Square, Business Bay, Dubai, United Arab Emirates